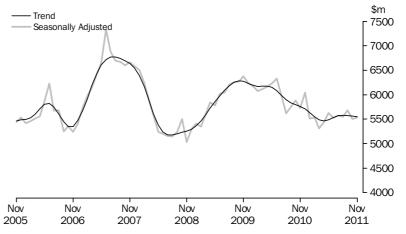

The value of commitments for the purchase of dwellings by individuals for rent or resale (trend) fell 0.3% in November 2011. The seasonally adjusted series rose 0.5% in November 2011.

LEASE FINANCE (Table 1) The value of total lease finance commitments (trend) rose 3.6% in November 2011. The seasonally adjusted series rose 15.1% which is the strongest increase since March 2011.