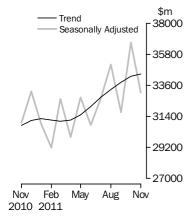

#### COMMERCIAL FINANCE

- The trend series for the value of total commercial finance commitments rose 0.5%.
   Revolving credit commitments rose 1.2% and fixed lending commitments rose 0.1%.
- The seasonally adjusted series for the value of total commercial finance commitments fell 9.6% in November 2011, after a 15.5% rise in October 2011. Revolving credit commitments fell 19.1%, after a 34.5% rise in the previous month. Fixed lending commitments fell 4.2%, after a 6.9% rise in the previous month.