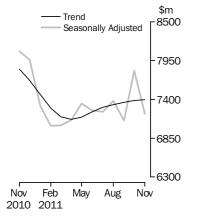

### PERSONAL FINANCE

- The trend series for the value of total personal finance commitments rose 0.2%. Fixed lending commitments rose 0.7%, while revolving credit commitments fell 0.4%.
- The seasonally adjusted series for the value of total personal finance commitments fell 7.8% in November 2011, after a 9.9% rise in October 2011. Revolving credit commitments fell 17.0% in November 2011, while fixed lending commitments rose 1.0%.